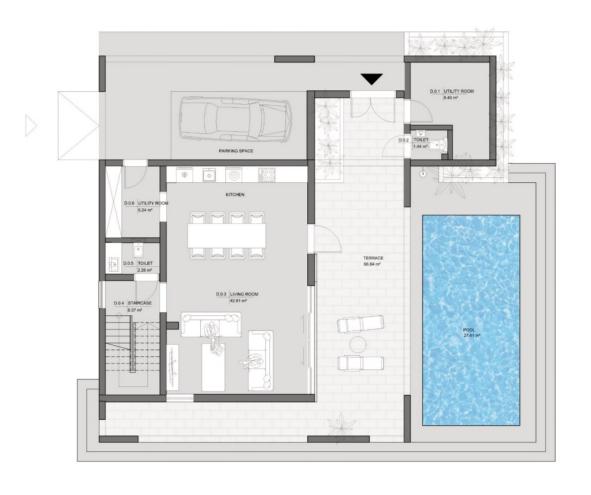

## VILLA TYPE D BUILDINGS D1, D2, D5, D6, D9, D12

2 BEDROOMS Ground floor

| VILLA TYPE D1 |                         |                    |
|---------------|-------------------------|--------------------|
| No.           | NAME                    | NET FLOOR AREA [m² |
|               | GROUND FLOOR            |                    |
| D1.0.1        | UTILITY ROOM            | 8,40               |
| D1.0.2        | TOILET                  | 1,44               |
| D1.0.3        | LIVING ROOM             | 42,81              |
| D1.0.4        | UTILITY ROOM            | 5,24               |
| D1.0.5        | STAIRCASE               | 8,37               |
| D1.0.6        | TOILET                  | 2,26               |
| VILLA L       | VING GROUND FLOOR AREA  | 68,52              |
| GR            | OUND TERRACES AREA      | 66,84              |
|               | POOL                    | 27,41              |
| TOTAL G       | ROUND LEVEL ARE         | <b>A</b> 162.77    |
|               | FIRST FLOOR             |                    |
| D1.1.1        | BEDROOM                 | 14,78              |
| D1.1.2        | BATHROOM                | 4,24               |
| D1.1.3        | MASTER BEDROOM          | 21,21              |
| D1.1.4        | WALK-IN CLOSET          | 2,73               |
| D1.1.5        | BATHROOM                | 5,64               |
| VILLA         | LIVING FIRST FLOOR AREA | 48,61              |
| FIRS          | T FLOOR TERRACE AREA    | 27,05              |
| TOTAL         | FIRST FLOOR AREA        | 75.66              |
|               | VILLA LIVING AREA       | 117,12             |
|               | TOTAL AREA              | 238.43             |

PRICE RANGE: 349.000 USD - 399.000 USD

(DEPENDING ON PLOT SIZE, DISTANCE TO THE BEACH AND SEA VIEW)

PRIVATE GARDEN AREA MINIMUM

LAND AREA MINIMUM

NUMBER OF PARKING SPACES

90.64

355.41

#### First floor

|          | VILLA TYPE                 | D1                  |  |
|----------|----------------------------|---------------------|--|
| No.      | NAME                       | NET FLOOR AREA [m²] |  |
|          | GROUND FLOOR               |                     |  |
| D1.0.1   | UTILITY ROOM               | 8,40                |  |
| D1.0.2   | TOILET                     | 1,44                |  |
| D1.0.3   | LIVING ROOM                | 42,81               |  |
| D1.0.4   | UTILITY ROOM               | 5,24                |  |
| D1.0.5   | STAIRCASE                  | 8,37                |  |
| D1.0.6   | TOILET                     | 2,26                |  |
| VILLA LI | VING GROUND FLOOR AREA     | 68,52               |  |
| GR       | GROUND TERRACES AREA 66,84 |                     |  |
|          | POOL                       | 27,41               |  |
| TOTAL G  | ROUND LEVEL ARE            | <b>A</b> 162.77     |  |
|          | FIRST FLOOR                |                     |  |
| D1.1.1   | BEDROOM                    | 14,78               |  |
| D1.1.2   | BATHROOM                   | 4,24                |  |
| D1.1.3   | MASTER BEDROOM             | 21,21               |  |
| D1.1.4   | WALK-IN CLOSET             | 2,73                |  |
| D1.1.5   | BATHROOM                   | 5,64                |  |
| VILLA    | LIVING FIRST FLOOR AREA    | 48,61               |  |
| FIRS     | T FLOOR TERRACE AREA       | 27,05               |  |
| TOTAL    | FIRST FLOOR AREA           | 75.66               |  |

117,12

238.43

90.64

355.41

VILLA LIVING AREA

**TOTAL AREA** 

PRIVATE GARDEN AREA MINIMUM

LAND AREA MINIMUM

NUMBER OF PARKING SPACES