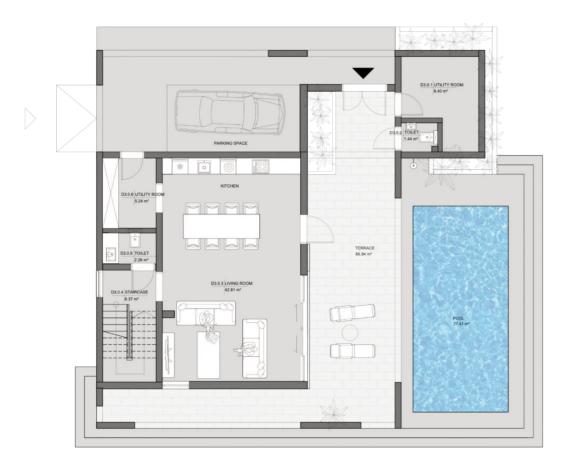

## VILLA TYPE D BUILDINGS D1, D2, D5, D6, D9, D12

2 BEDROOMS Ground floor

| VILLA TYPE D1 |                         |                    |
|---------------|-------------------------|--------------------|
| No.           | NAME                    | NET FLOOR AREA [m² |
|               | GROUND FLOOR            |                    |
| D1.0.1        | UTILITY ROOM            | 8,40               |
| D1.0.2        | TOILET                  | 1,44               |
| D1.0.3        | LIVING ROOM             | 42,81              |
| D1.0.4        | UTILITY ROOM            | 5,24               |
| D1.0.5        | STAIRCASE               | 8,37               |
| D1.0.6        | TOILET                  | 2,26               |
| VILLA L       | VING GROUND FLOOR AREA  | 68,52              |
| GR            | OUND TERRACES AREA      | 66,84              |
|               | POOL                    | 27,41              |
| TOTAL G       | ROUND LEVEL ARE         | <b>A</b> 162.77    |
|               | FIRST FLOOR             |                    |
| D1.1.1        | BEDROOM                 | 14,78              |
| D1.1.2        | BATHROOM                | 4,24               |
| D1.1.3        | MASTER BEDROOM          | 21,21              |
| D1.1.4        | WALK-IN CLOSET          | 2,73               |
| D1.1.5        | BATHROOM                | 5,64               |
| VILLA         | LIVING FIRST FLOOR AREA | 48,61              |
| FIRS          | T FLOOR TERRACE AREA    | 27,05              |
| TOTAL         | FIRST FLOOR AREA        | 75.66              |
|               | VILLA LIVING AREA       | 117,12             |
|               | TOTAL AREA              | 238.43             |

PRICE RANGE: 349.000 USD - 399.000 USD

(DEPENDING ON PLOT SIZE, DISTANCE TO THE BEACH AND SEA VIEW)

PRIVATE GARDEN AREA MINIMUM

LAND AREA MINIMUM

NUMBER OF PARKING SPACES

90.64

355.41

#### First floor

|          | VILLA TYPE                 | D1                  |  |
|----------|----------------------------|---------------------|--|
| No.      | NAME                       | NET FLOOR AREA [m²] |  |
|          | GROUND FLOOR               |                     |  |
| D1.0.1   | UTILITY ROOM               | 8,40                |  |
| D1.0.2   | TOILET                     | 1,44                |  |
| D1.0.3   | LIVING ROOM                | 42,81               |  |
| D1.0.4   | UTILITY ROOM               | 5,24                |  |
| D1.0.5   | STAIRCASE                  | 8,37                |  |
| D1.0.6   | TOILET                     | 2,26                |  |
| VILLA LI | VING GROUND FLOOR AREA     | 68,52               |  |
| GR       | GROUND TERRACES AREA 66,84 |                     |  |
|          | POOL                       | 27,41               |  |
| TOTAL G  | ROUND LEVEL ARE            | <b>A</b> 162.77     |  |
|          | FIRST FLOOR                |                     |  |
| D1.1.1   | BEDROOM                    | 14,78               |  |
| D1.1.2   | BATHROOM                   | 4,24                |  |
| D1.1.3   | MASTER BEDROOM             | 21,21               |  |
| D1.1.4   | WALK-IN CLOSET             | 2,73                |  |
| D1.1.5   | BATHROOM                   | 5,64                |  |
| VILLA    | LIVING FIRST FLOOR AREA    | 48,61               |  |
| FIRS     | T FLOOR TERRACE AREA       | 27,05               |  |
| TOTAL    | FIRST FLOOR AREA           | 75.66               |  |

117,12

238.43

90.64

355.41

VILLA LIVING AREA

**TOTAL AREA** 

PRIVATE GARDEN AREA MINIMUM

LAND AREA MINIMUM