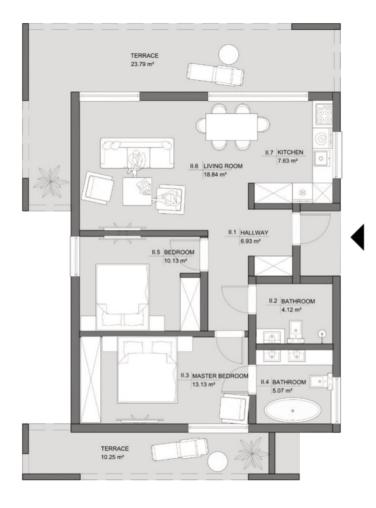

#### APARTMENT TYPE II

#### 2 BEDROOMS

|      | APARTMENT TYPE II  |                        |  |
|------|--------------------|------------------------|--|
| No.  | NAME               | NET FLOOR AREA<br>[m²] |  |
| II.1 | HALLWAY            | 6,93                   |  |
| II.2 | BATHROOM           | 4,12                   |  |
| 11.3 | MASTER BEDROOM     | 13,13                  |  |
| 11.4 | BATHROOM           | 5,07                   |  |
| II.5 | BEDROOM            | 10,13                  |  |
| II.6 | LIVING ROOM        | 18,84                  |  |
| 11.7 | KITCHEN            | 7,63                   |  |
|      | APARTMENT NET AREA | 65.85                  |  |
|      | TERRACES AREA      | 34.04                  |  |
| TOTA | L APARTMENT AREA   | 99.89                  |  |

PRICE RANGE: 160.000 USD - 172.000 USD