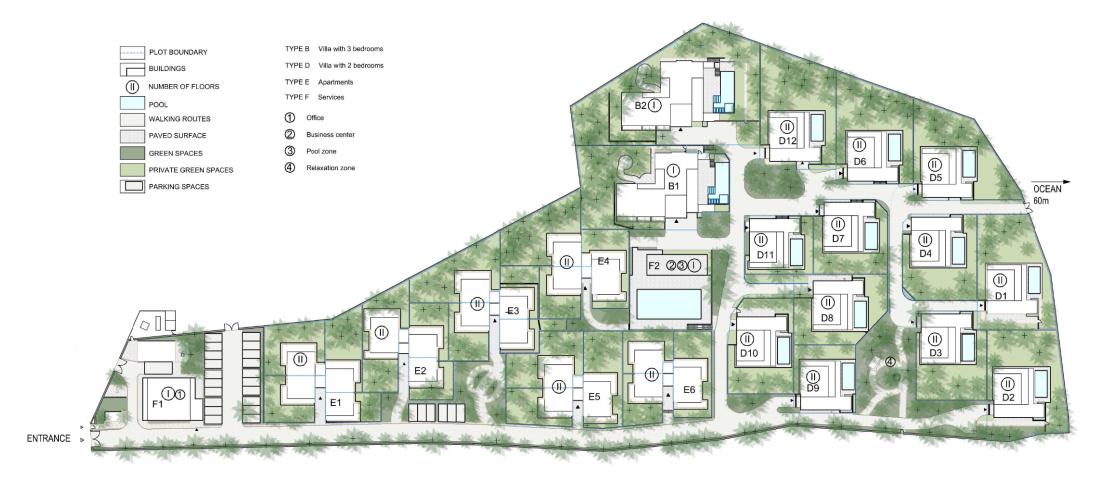

# MYSTIQUE RESIDENCES & RESORT ZANZIBAR

Develop and fulfill your exotic dreams

- Take advantage of the experience on expertise European
   Developer
- Enjoy a perfectly built and beautifully equipped premises and all amenities for an unforgettable and peaceful stay
- Become a property owner on the Island
- Obtain official ownership title to the property and land rights
- Invest on one of the fastest growing economies on the continent
- Enjoy the sunny weather 340 days a year
- Benefit from the rental management offer and a wide range of touristic attractions

Follow the basic information:

- Plans of our units with prices;
- Payment schedule
- Interior equipment and furnishing



#### **MASTER PLAN**







## VILLA TYPE B



|         | VILLA TYPE             | В                  |
|---------|------------------------|--------------------|
| No.     | NAME                   | NET FLOOR AREA [m² |
|         | GROUND FLOOR           |                    |
| B1.0.1  | TOILET                 | 2.43               |
| B1.0.2  | UTILITY ROOM           | 6.08               |
| B1.0.3  | LIVING ROOM            | 43.90              |
| B1.0.4  | DINING ROOM            | 32.37              |
| B1.0.5  | PANTRY                 | 4.48               |
| B1.0.6  | UTILITY ROOM           | 10.24              |
| B1.0.7  | TOILET                 | 1.87               |
| B1.0.8  | GALLERY                | 9.59               |
| B1.0.9  | BEDROOM                | 17.91              |
| B1.0.10 | BATHROOM