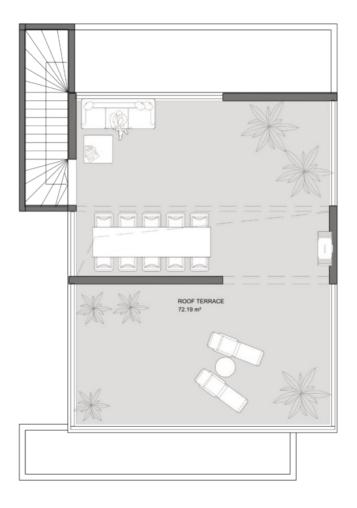

#### AVAILABLE FOR APARTMENT E2.1.5

| APARTMENT TYPE II |                    |                        |
|-------------------|--------------------|------------------------|
| No.               | NAME               | NET FLOOR AREA<br>[m²] |
| II.1              | HALLWAY            | 6,93                   |
| II.2              | BATHROOM           | 4,12                   |
| 11.3              | MASTER BEDROOM     | 13,13                  |
| 11.4              | BATHROOM           | 5,07                   |
| II.5              | BEDROOM            | 10,13                  |
| II.6              | LIVING ROOM        | 18,84                  |
| 11.7              | KITCHEN            | 7,63                   |
|                   | APARTMENT NET AREA | 65.85                  |
|                   | TERRACES AREA      | 34.04                  |
| TOTA              | L APARTMENT AREA   | 99.89                  |
|                   | ROOF TERRACE AREA  | 72,19                  |