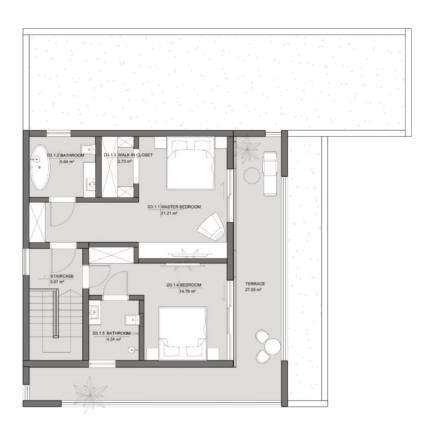

## VILLA TYPE D BUILDINGS D1, D2, D5, D6, D9, D12

2 BEDROOMS Ground floor

| VILLA TYPE D1 |                         |                    |
|---------------|-------------------------|--------------------|
| No.           | NAME                    | NET FLOOR AREA [m² |
|               | GROUND FLOOR            |                    |
| D1.0.1        | UTILITY ROOM            | 8,40               |
| D1.0.2        | TOILET                  | 1,44               |
| D1.0.3        | LIVING ROOM             | 42,81              |
| D1.0.4        | UTILITY ROOM            | 5,24               |
| D1.0.5        | STAIRCASE               | 8,37               |
| D1.0.6        | TOILET                  | 2,26               |
| VILLA L       | VING GROUND FLOOR AREA  | 68,52              |
| GR            | OUND TERRACES AREA      | 66,84              |
|               | POOL                    | 27,41              |
| TOTAL G       | ROUND LEVEL ARE         | <b>A</b> 162.77    |
|               | FIRST FLOOR             |                    |
| D1.1.1        | BEDROOM                 | 14,78              |
| D1.1.2        | BATHROOM                | 4,24               |
| D1.1.3        | MASTER BEDROOM          | 21,21              |
| D1.1.4        | WALK-IN CLOSET          | 2,73               |
| D1.1.5        | BATHROOM                | 5,64               |
| VILLA         | LIVING FIRST FLOOR AREA | 48,61              |
| FIRS          | T FLOOR TERRACE AREA    | 27,05              |
| TOTAL         | FIRST FLOOR AREA        | 75.66              |
|               | VILLA LIVING AREA       | 117,12             |
|               | TOTAL AREA              | 238.43             |

PRICE RANGE: 349.000 USD - 399.000 USD

(DEPENDING ON PLOT SIZE, DISTANCE TO THE BEACH AND SEA VIEW)

PRIVATE GARDEN AREA MINIMUM

LAND AREA MINIMUM

NUMBER OF PARKING SPACES

90.64

355.41

#### First floor

|          | VILLA TYPE                 | D1                  |  |
|----------|----------------------------|---------------------|--|
| No.      | NAME                       | NET FLOOR AREA [m²] |  |
|          | GROUND FLOOR               |                     |  |
| D1.0.1   | UTILITY ROOM               | 8,40                |  |
| D1.0.2   | TOILET                     | 1,44                |  |
| D1.0.3   | LIVING ROOM                | 42,81               |  |
| D1.0.4   | UTILITY ROOM               | 5,24                |  |
| D1.0.5   | STAIRCASE                  | 8,37                |  |
| D1.0.6   | TOILET                     | 2,26                |  |
| VILLA LI | VING GROUND FLOOR AREA     | 68,52               |  |
| GR       | GROUND TERRACES AREA 66,84 |                     |  |
|          | POOL                       | 27,41               |  |
| TOTAL G  | ROUND LEVEL ARE            | <b>A</b> 162.77     |  |
|          | FIRST FLOOR                |                     |  |
| D1.1.1   | BEDROOM                    | 14,78               |  |
| D1.1.2   | BATHROOM                   | 4,24                |  |
| D1.1.3   | MASTER BEDROOM             | 21,21               |  |
| D1.1.4   | WALK-IN CLOSET             | 2,73                |  |
| D1.1.5   | BATHROOM                   | 5,64                |  |
| VILLA    | LIVING FIRST FLOOR AREA    | 48,61               |  |
| FIRS     | T FLOOR TERRACE AREA       | 27,05               |  |
| TOTAL    | FIRST FLOOR AREA           | 75.66               |  |

117,12

238.43

90.64

355.41

VILLA LIVING AREA

**TOTAL AREA** 

PRIVATE GARDEN AREA MINIMUM

LAND AREA MINIMUM