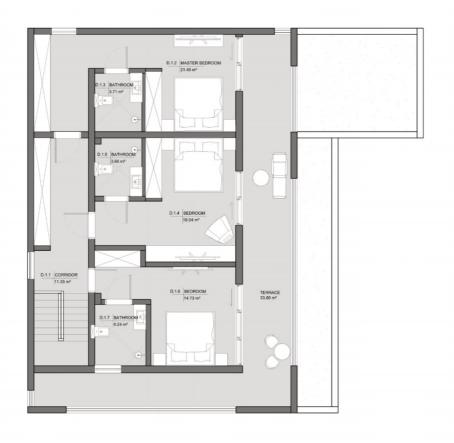

## VILLA TYPE D+

3 BEDROOMS

|           | VILLA TYPE             |                    |
|-----------|------------------------|--------------------|
| No.       | NAME                   | NET FLOOR AREA [m² |
|           | GROUND FLOOR           |                    |
| D.0.1     | UTILITY ROOM           | 8,40               |
| D.0.2     | TOILET                 | 1,44               |
| D.0.3     | LIVING ROOM            | 42,81              |
| D.0.4     | STAIRCASE              | 8,37               |
| D.0.5     | TOILET                 | 2,26               |
| D.0.6     | UTILITY ROOM           | 5,24               |
| VILLA LIV | /ING GROUND FLOOR AREA | 68,52              |
| GRO       | OUND TERRACES AREA     | 66,84              |
|           | POOL                   | 27,41              |

|       | TOOTED ELVEL AUTEN | 102.77 |  |
|-------|--------------------|--------|--|
|       | FIRST FLOOR        |        |  |
| D.1.1 | CORRIDOR           | 11,33  |  |
| D.1.2 | MASTER BEDROOM     | 21,49  |  |
| D.1.3 | BATHROOM           | 3,71   |  |
| D.1.4 | BEDROOM            | 18,04  |  |
| D.1.5 | BATHROOM           | 3,66   |  |
| D.1.6 | BEDROOM            | 14,73  |  |
| D.1.7 | BATHROOM           | 4,24   |  |

TOTAL GROUND LEVEL AREA

VILLA LIVING FIRST FLOOR AREA

FIRST FLOOR TERRACE AREA

| TOTAL FIRST FLOOR AREA | 111.00 |  |
|------------------------|--------|--|
| VILLA LIVING AREA      | 145,72 |  |
| TOTAL AREA             | 273.76 |  |

| TOTAL AREA                  | 273.76 |
|-----------------------------|--------|
| PRIVATE GARDEN AREA MINIMUM | 71.27  |
| LAND AREA MINIMUM           | 337.36 |
| NUMBER OF PARKING SPACES    | 1      |
|                             |        |

PRICE: 349.000 USD - 429.000 USD

162.77

77,20

33,80

#### First floor

|         | VILLA TYPE D            | •                   |
|---------|-------------------------|---------------------|
| No.     | NAME                    | NET FLOOR AREA [m²] |
|         | GROUND FLOOR            |                     |
| D.0.1   | UTILITY ROOM            | 8,40                |
| D.0.2   | TOILET                  | 1,44                |
| D.0.3   | LIVING ROOM             | 42,81               |
| D.0.4   | STAIRCASE               | 8,37                |
| D.0.5   | TOILET                  | 2,26                |
| D.0.6   | UTILITY ROOM            | 5,24                |
| VILLA L | IVING GROUND FLOOR AREA | 68,52               |
| GF      | ROUND TERRACES AREA     | 66,84               |
|         | POOL                    | 27,41               |
| OTAL (  | GROUND LEVEL AREA       | 162.77              |
|         | FIRST FLOOR             |                     |
| D.1.1   | CORRIDOR                | 11,33               |
| D.1.2   | MASTER BEDROOM          | 21,49               |
| D.1.3   | BATHROOM                | 3,71                |
| D.1.4   | BEDROOM                 | 18,04               |

| TOTAL FIRST FLOOR AREA      | 111.00 |
|-----------------------------|--------|
| VILLA LIVING AREA           | 145,72 |
| TOTAL AREA                  | 273.76 |
| PRIVATE GARDEN AREA MINIMUM | 71.27  |
| LAND AREA MINIMUM           | 337.36 |
| NUMBER OF PARKING SPACES    | 1      |

BATHROOM

BEDROOM BATHROOM

VILLA LIVING FIRST FLOOR AREA

FIRST FLOOR TERRACE AREA

D.1.5

D.1.6

3,66 14,73

4,24

77,20

33,80