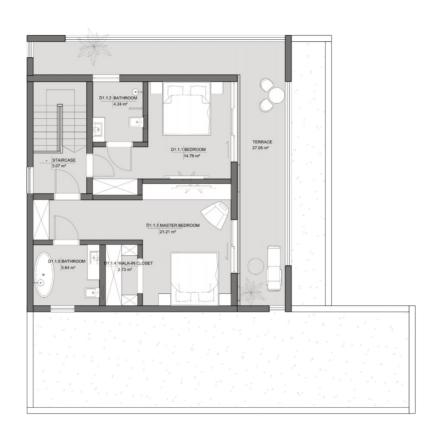

#### First floor

|          | VILLA TYPE                 | D1                  |  |
|----------|----------------------------|---------------------|--|
| No.      | NAME                       | NET FLOOR AREA [m²] |  |
|          | GROUND FLOOR               |                     |  |
| D1.0.1   | UTILITY ROOM               | 8,40                |  |
| D1.0.2   | TOILET                     | 1,44                |  |
| D1.0.3   | LIVING ROOM                | 42,81               |  |
| D1.0.4   | UTILITY ROOM               | 5,24                |  |
| D1.0.5   | STAIRCASE                  | 8,37                |  |
| D1.0.6   | TOILET                     | 2,26                |  |
| VILLA LI | VING GROUND FLOOR AREA     | 68,52               |  |
| GR       | GROUND TERRACES AREA 66,84 |                     |  |
|          | POOL                       | 27,41               |  |
| TOTAL G  | ROUND LEVEL ARE            | <b>A</b> 162.77     |  |
|          | FIRST FLOOR                |                     |  |
| D1.1.1   | BEDROOM                    | 14,78               |  |
| D1.1.2   | BATHROOM                   | 4,24                |  |
| D1.1.3   | MASTER BEDROOM             | 21,21               |  |
| D1.1.4   | WALK-IN CLOSET             | 2,73                |  |
| D1.1.5   | BATHROOM                   | 5,64                |  |
| VILLA    | LIVING FIRST FLOOR AREA    | 48,61               |  |
| FIRS     | T FLOOR TERRACE AREA       | 27,05               |  |
| TOTAL    | FIRST FLOOR AREA           | 75.66               |  |

117,12

238.43

90.64

355.41

VILLA LIVING AREA

**TOTAL AREA** 

PRIVATE GARDEN AREA MINIMUM

LAND AREA MINIMUM

NUMBER OF PARKING SPACES