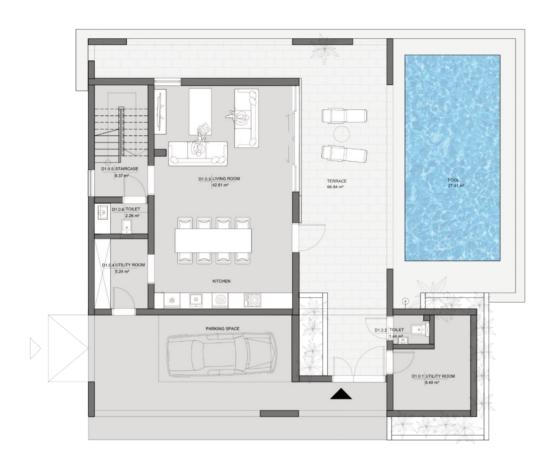

## VILLA TYPE D BUILDINGS D1, D2, D5, D6, D9, D12

2 BEDROOMS Ground floor

| VILLA TYPE D1 |                         |                    |
|---------------|-------------------------|--------------------|
| No.           | NAME                    | NET FLOOR AREA [m² |
|               | GROUND FLOOR            |                    |
| D1.0.1        | UTILITY ROOM            | 8,40               |
| D1.0.2        | TOILET                  | 1,44               |
| D1.0.3        | LIVING ROOM             | 42,81              |
| D1.0.4        | UTILITY ROOM            | 5,24               |
| D1.0.5        | STAIRCASE               | 8,37               |
| D1.0.6        | TOILET                  | 2,26               |
| VILLA L       | VING GROUND FLOOR AREA  | 68,52              |
| GR            | OUND TERRACES AREA      | 66,84              |
|               | POOL                    | 27,41              |
| TOTAL G       | ROUND LEVEL ARE         | <b>A</b> 162.77    |
|               | FIRST FLOOR             |                    |
| D1.1.1        | BEDROOM                 | 14,78              |
| D1.1.2        | BATHROOM                | 4,24               |
| D1.1.3        | MASTER BEDROOM          | 21,21              |
| D1.1.4        | WALK-IN CLOSET          | 2,73               |
| D1.1.5        | BATHROOM                | 5,64               |
| VILLA         | LIVING FIRST FLOOR AREA | 48,61              |
| FIRS          | T FLOOR TERRACE AREA    | 27,05              |
| TOTAL         | FIRST FLOOR AREA        | 75.66              |
|               | VILLA LIVING AREA       | 117,12             |
|               | TOTAL AREA              | 238.43             |

PRICE RANGE: 349.000 USD - 399.000 USD

(DEPENDING ON PLOT SIZE, DISTANCE TO THE BEACH AND SEA VIEW)

PRIVATE GARDEN AREA MINIMUM

LAND AREA MINIMUM

NUMBER OF PARKING SPACES

90.64

355.41