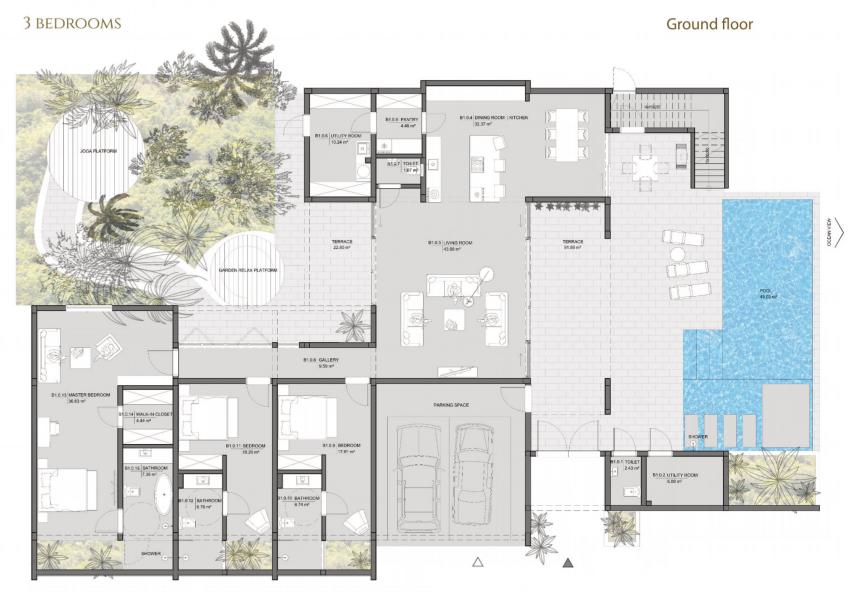

## VILLA TYPE B

|         | VILLA TYPE             | В                  |
|---------|------------------------|--------------------|
| No.     | NAME                   | NET FLOOR AREA [m² |
|         | GROUND FLOOR           |                    |
| B1.0.1  | TOILET                 | 2.43               |
| B1.0.2  | UTILITY ROOM           | 6.08               |
| B1.0.3  | LIVING ROOM            | 43.90              |
| B1.0.4  | DINING ROOM            | 32.37              |
| B1.0.5  | PANTRY                 | 4.48               |
| B1.0.6  | UTILITY ROOM           | 10.24              |
| B1.0.7  | TOILET                 | 1.87               |
| B1.0.8  | GALLERY                | 9.59               |
| B1.0.9  | BEDROOM                | 17.91              |
| B1.0.10 | BATHROOM               | 6.74               |
| B1.0.11 | BEDROOM                | 18.20              |
| B1.0.12 | BATHROOM               | 6.78               |
| B1.0.13 | MASTER BEDROOM         | 36.83              |
| B1.0.14 | WALK-IN CLOSET         | 4.44               |
| B1.0.15 | BATHROOM               | 7.36               |
| VILLA N | NET GROUND FLOOR AREA  | 209.22             |
| GR      | OUND TERRACES AREA     | 114.69             |
|         | POOL                   | 45.02              |
| TOTAL G | ROUND LEVEL AREA       | <b>A</b> 368.92    |
|         | FIRST FLOOR            |                    |
| FIRST   | FLOOR TERRACES AREA    | 57.42              |
| TOTAL   | FIRST FLOOR AREA       | 57.42              |
|         | VILLA LIVING AREA      | 209.22             |
|         | TOTAL AREA             | 426.35             |
| PRIVAT  | TE GARDEN AREA MINIMUM | 421.06             |
|         |                        |                    |

LAND AREA MINIMUM

NUMBER OF PARKING SPACES

PRICE: 579.000 USD

978.59