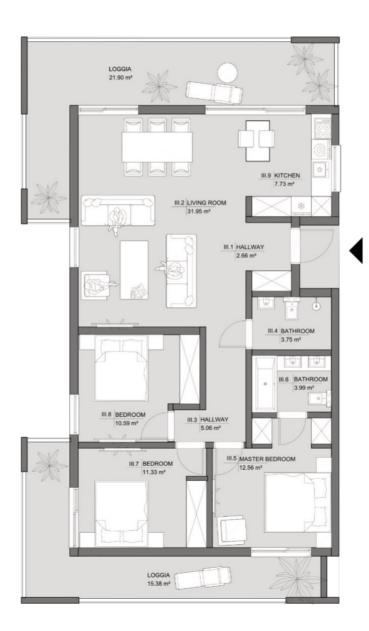

#### APARTMENT TYPE III

3 BEDROOMS

PRICE RANGE: 195.000 USD - 222.500 USD

| No.   | NAME               | NET FLOOR AREA<br>[m²] |
|-------|--------------------|------------------------|
| III.1 | HALLWAY            | 2,66                   |
| III.2 | LIVING ROOM        | 31,95                  |
| III.3 | HALLWAY            | 5,06                   |
| III.4 | BATHROOM           | 3,75                   |
| III.5 | MASTER BEDROOM     | 12,56                  |
| III.6 | BATHROOM           | 3,99                   |
| III.7 | BEDROOM            | 11,33                  |
| III.8 | BEDROOM            | 10,59                  |
| III.9 | KITCHEN            | 7,73                   |
|       | APARTMENT NET AREA | 89.63                  |
|       | LOGGIAS AREA       | 37.28                  |
| TOTAL | APARTMENT AREA     | 126.91                 |