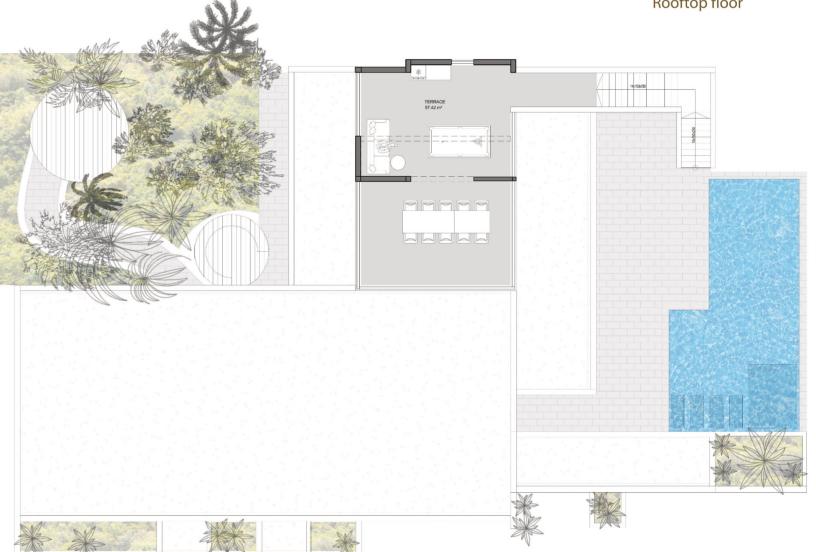

#### Rooftop floor

|         | VILLA TYPE            | В                 |
|---------|-----------------------|-------------------|
| No.     | NAME                  | NET FLOOR AREA [m |
|         | GROUND FLOOR          |                   |
| B1.0.1  | TOILET                | 2.43              |
| B1.0.2  | UTILITY ROOM          | 6.08              |
| B1.0.3  | LIVING ROOM           | 43.90             |
| B1.0.4  | DINING ROOM           | 32.37             |
| B1.0.5  | PANTRY                | 4.48              |
| B1.0.6  | UTILITY ROOM          | 10.24             |
| B1.0.7  | TOILET                | 1.87              |
| B1.0.8  | GALLERY               | 9.59              |
| B1.0.9  | BEDROOM               | 17.91             |
| B1.0.10 | BATHROOM              | 6.74              |
| B1.0.11 | BEDROOM               | 18.20             |
| B1.0.12 | BATHROOM              | 6.78              |
| B1.0.13 | MASTER BEDROOM        | 36.83             |
| B1.0.14 | WALK-IN CLOSET        | 4.44              |
| B1.0.15 | BATHROOM              | 7.36              |
| VILLA 1 | NET GROUND FLOOR AREA | 209.22            |
| GR      | OUND TERRACES AREA    | 114.69            |
|         | POOL                  | 45.02             |
| OTAL G  | ROUND LEVEL AREA      | 368.92            |
|         | FIRST FLOOR           |                   |
| FIRST   | FLOOR TERRACES AREA   | 57.42             |
| TOTAL   | FIRST FLOOR AREA      | 57.42             |
|         | VILLA LIVING AREA     | 209.22            |
|         | TOTAL AREA            | 426.35            |
| PRIVAT  | E GARDEN AREA MINIMUM | 421.06            |
| L       | AND AREA MINIMUM      | 978.59            |
| NUME    | BER OF PARKING SPACES | 2                 |
|         |                       |                   |