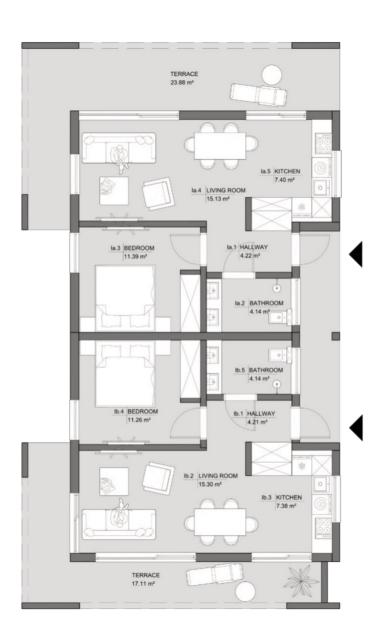

#### APARTMENT TYPE IA & IB

1 BEDROOM

| No.   | NAME              | NET FLOOR AREA<br>[m²] |
|-------|-------------------|------------------------|
| la.1  | HALLWAY           | 4,22                   |
| la.2  | BATHROOM          | 4,14                   |
| la.3  | BEDROOM           | 11,39                  |
| la.4  | LIVING ROOM       | 15,13                  |
| la.5  | KITCHEN           | 7,40                   |
| P     | PARTMENT NET AREA | 42,28                  |
|       | TERRACES AREA     | 23,88                  |
| TOTAL | APARTMENT AREA    | 66.16                  |

| APARTMENT TYPE Ib |                    |                     |
|-------------------|--------------------|---------------------|
| No.               | NAME               | NET FLOOR AREA [m²] |
| lb.1              | HALLWAY            | 4,21                |
| lb.2              | LIVING ROOM        | 15,30               |
| lb.3              | KITCHEN            | 7,38                |
| lb.4              | BEDROOM            | 11,26               |
| lb.5              | BATHROOM           | 4,14                |
|                   | APARTMENT NET AREA | 42,29               |
|                   | TERRACES AREA      | 17,11               |
| TOTA              | L APARTMENT AREA   | 59.40               |