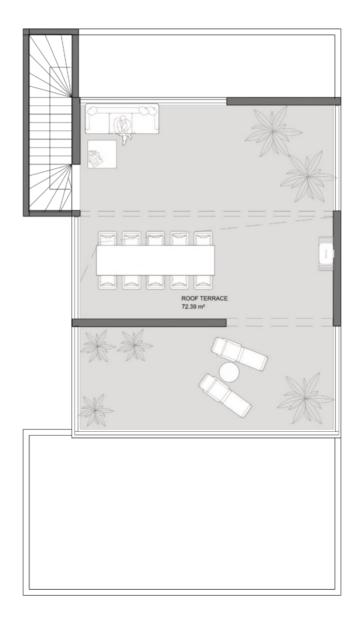

## ROOFTOP FLOOR

AVAILABLE FOR APARTMENTS E1.1.6, E3.1.6, E4.1.5

| APARTMENT TYPE III |                    |                        |
|--------------------|--------------------|------------------------|
| No.                | NAME               | NET FLOOR AREA<br>[m²] |
| III.1              | HALLWAY            | 2,66                   |
| III.2              | LIVING ROOM        | 31,95                  |
| III.3              | HALLWAY            | 5,06                   |
| III.4              | BATHROOM           | 3,75                   |
| III.5              | MASTER BEDROOM     | 12,56                  |
| III.6              | BATHROOM           | 3,99                   |
| III.7              | BEDROOM            | 11,33                  |
| III.8              | BEDROOM            | 10,59                  |
| III.9              | KITCHEN            | 7,73                   |
|                    | APARTMENT NET AREA | 89.63                  |
|                    | TERRACES AREA      | 37.28                  |
| TOTAI              | APARTMENT AREA     | 126.91                 |
|                    | ROOF TERRACE AREA  | 72,39                  |