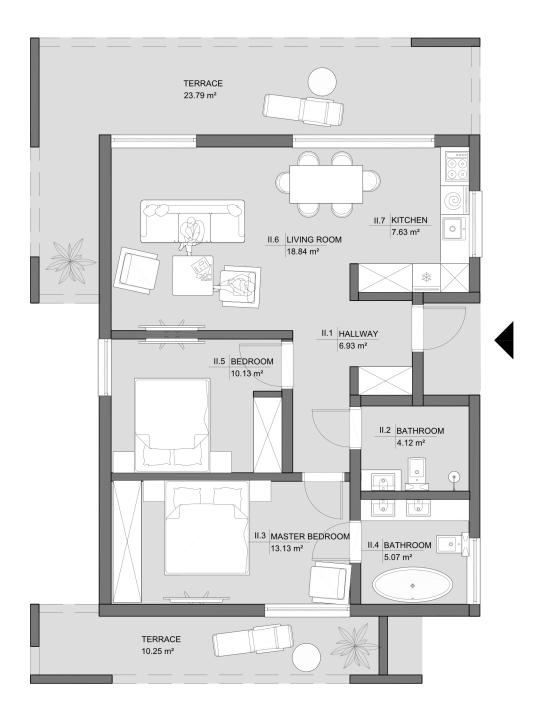

## APARTMENT TYPE II

## 2 BEDROOMS

| APARTMENT TYPE II  |                   |                        |
|--------------------|-------------------|------------------------|
| No.                | NAME              | NET FLOOR AREA<br>[m²] |
| II.1               | HALLWAY           | 6,93                   |
| II.2               | BATHROOM          | 4,12                   |
| II.3               | MASTER BEDROOM    | 13,13                  |
| 11.4               | BATHROOM          | 5,07                   |
| II.5               | BEDROOM           | 10,13                  |
| II.6               | LIVING ROOM       | 18,84                  |
| II.7               | KITCHEN           | 7,63                   |
| APARTMENT NET AREA |                   | 65.85                  |
| TERRACES AREA      |                   | 34.04                  |
| TOT                | AL APARTMENT AREA | 99.89                  |

PRICE RANGE: 160.000 USD - 172.000 USD

0 1 5 10m