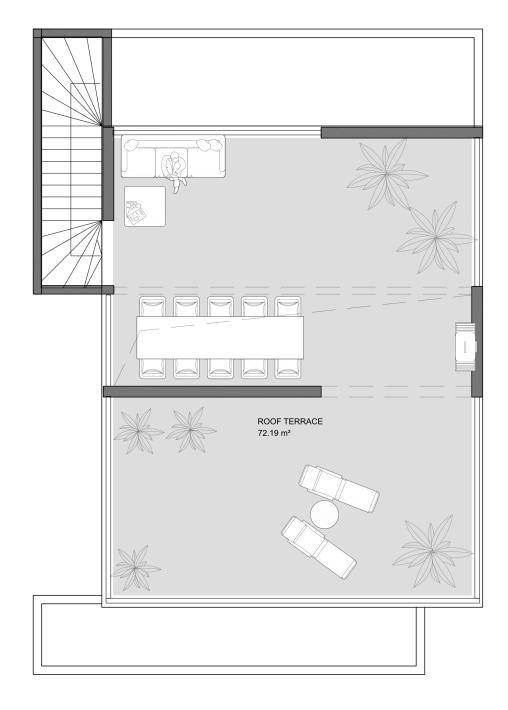

## ROOFTOP FLOOR

## AVAILABLE FOR APARTMENT E2.1.5

| APARTMENT TYPE II          |                    |                        |
|----------------------------|--------------------|------------------------|
| No.                        | NAME               | NET FLOOR AREA<br>[m²] |
| II.1                       | HALLWAY            | 6,93                   |
| II.2                       | BATHROOM           | 4,12                   |
| II.3                       | MASTER BEDROOM     | 13,13                  |
| II.4                       | BATHROOM           | 5,07                   |
| II.5                       | BEDROOM            | 10,13                  |
| II.6                       | LIVING ROOM        | 18,84                  |
| II.7                       | KITCHEN            | 7,63                   |
|                            | APARTMENT NET AREA | 65.85                  |
|                            | TERRACES AREA      | 34.04                  |
| TOTAL APARTMENT AREA 99.89 |                    |                        |
| ROOF TERRACE AREA          |                    | 72,19                  |