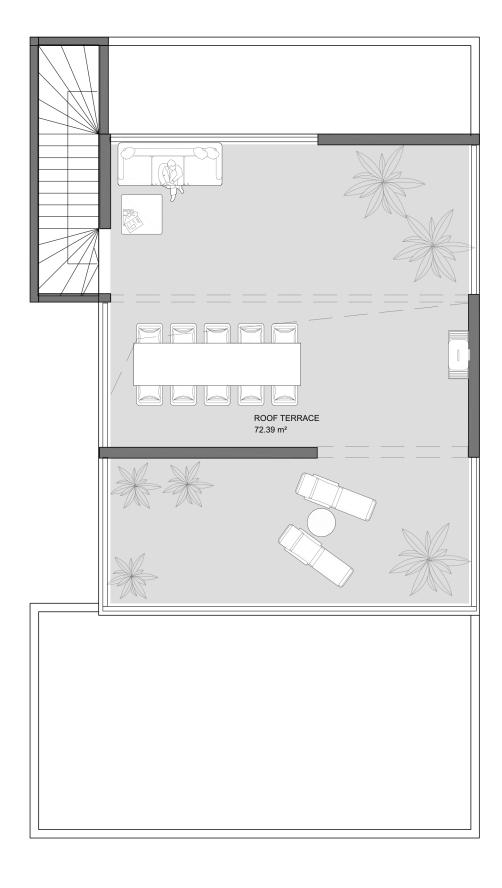

## ROOFTOP FLOOR

AVAILABLE FOR APARTMENTS E1.1.6, E3.1.6, E4.1.5

| APARTMENT TYPE III   |                |                        |
|----------------------|----------------|------------------------|
| No.                  | NAME           | NET FLOOR AREA<br>[m²] |
| III.1                | HALLWAY        | 2,66                   |
| III.2                | LIVING ROOM    | 31,95                  |
| III.3                | HALLWAY        | 5,06                   |
| III.4                | BATHROOM       | 3,75                   |
| III.5                | MASTER BEDROOM | 12,56                  |
| III.6                | BATHROOM       | 3,99                   |
| III.7                | BEDROOM        | 11,33                  |
| III.8                | BEDROOM        | 10,59                  |
| III.9                | KITCHEN        | 7,73                   |
| APARTMENT NET AREA   |                | 89.63                  |
| TERRACES AREA        |                | 37.28                  |
| TOTAL APARTMENT AREA |                | 126.91                 |
| ROOF TERRACE AREA    |                | 72,39                  |