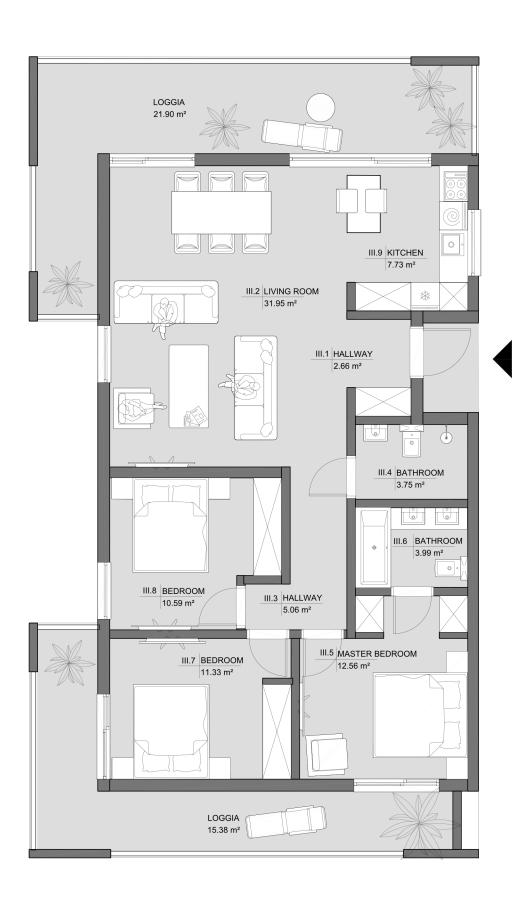

## APARTMENT TYPE III

## 3 BEDROOMS

PRICE RANGE: 195.000 USD - 222.500 USD

| APARTMENT TYPE III   |                |                        |
|----------------------|----------------|------------------------|
| No.                  | NAME           | NET FLOOR AREA<br>[m²] |
| III.1                | HALLWAY        | 2,66                   |
| III.2                | LIVING ROOM    | 31,95                  |
| III.3                | HALLWAY        | 5,06                   |
| III.4                | BATHROOM       | 3,75                   |
| III.5                | MASTER BEDROOM | 12,56                  |
| III.6                | BATHROOM       | 3,99                   |
| III.7                | BEDROOM        | 11,33                  |
| III.8                | BEDROOM        | 10,59                  |
| III.9                | KITCHEN        | 7,73                   |
| APARTMENT NET AREA   |                | 89.63                  |
| LOGGIAS AREA         |                | 37.28                  |
| TOTAL APARTMENT AREA |                | 126.91                 |